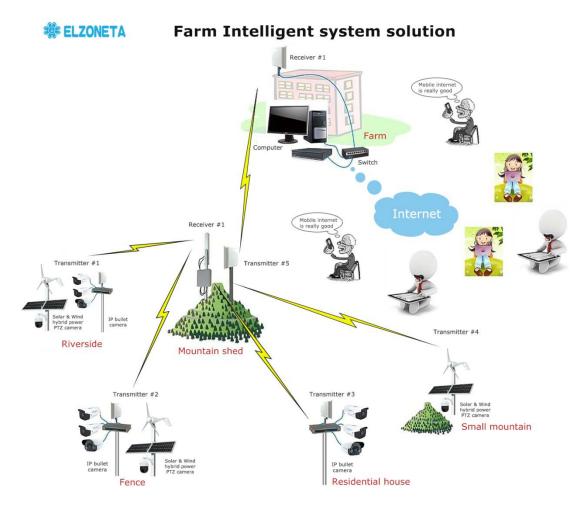

## Farm Intelligent System solution

## System Compose: CCTV\Burglar Alarm\PA

#### Main functions:

\*Real-time monitoring for priority regions of the farm, full-color night vision, regional alert: \*Solar and wind hybrid power supply, wireless bridge remote transmission of data signal;

- \*Electronic fencing and infrared targeting;
- \*Background music playback and broadcast features.

## Main functional features:

\*Super wide angle and High speed dome camera for full-range monitoring;

\*Real-time monitoring for regional alert.

\*Power supply by solar energy system, long-distance data transmission by wireless bridge;

\*Full color video for star light vision and black light vision cameras at night;

\* All details of PA broadcasts system.

### System architecture diagram:



#### **Real-time monitoring function:**

Real-time monitoring is carried out by the cameras installed in the monitoring target area, and the dynamic image of the target is remotely transmitted to the monitoring center. Meanwhile, it can take real-time control and remote control for all the cameras in the monitoring area, including left and right moving, up and down moving, focusing, zoom, screen switch, remote switch, etc.

#### **Recording function:**

It can save live video data at any time by means of timed schedule recording, alarm recording, manual random recording etc. According to the authorization, the monitoring personnel can query and call the historical video for viewing.

#### Alarm function:

Perfect connect with perimeter alarms system, burglar alarms and other systems.

##